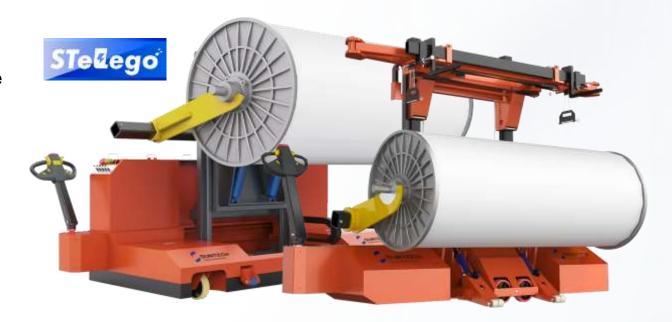

#### ■ Fully Electric Warp Beam Trolley

Makes Warp Beam/Big Batch Transport Easier, Safe & Flexible

STelego Technology, Beats the Old!

36 Technology Patents
Best-selling in 27 Countries Globally