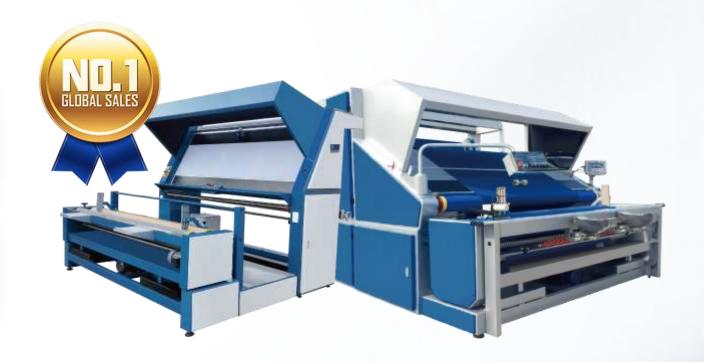

#### **■ Fabric Inspection Machine**

Makes High Pass Rate in Finished Inspection, Worry-free Delivery to End Customers

Helps Operators Catch All Defects Easily without New Problems Created

Trustworthy Choice of 4206 Customers 46593 Installations Worldwide