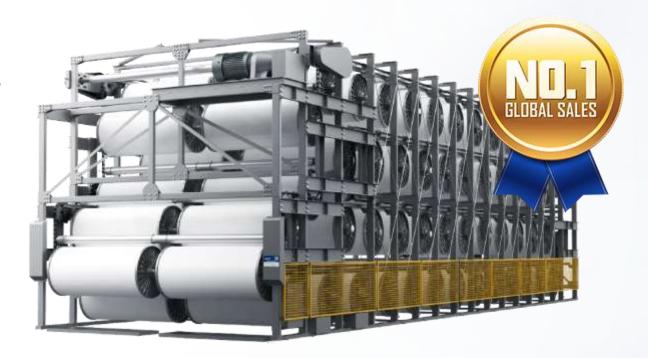

#### **■** Beam Stacker

Helps to Maximize Warp Beam Storage for Scaled Weaving Mills

6X Space Saving, Safe inside Every Step!

Global Sales No.1
Best Selling in 58 Countries